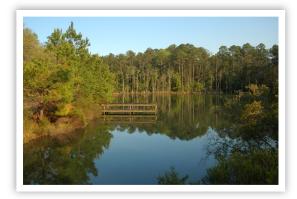

#### **Property Overview**

For many people not intimately familiar with Florida geography, a common mental image that is conjured up is one of a flat, sometimes uninspiring panorama. A visit to the 843-acre Walton Preserve with its rolling topography and diverse landscape quickly dispels such a notion. Crystalline Blount Creek traverses the property for 1 ½ miles through beautiful hardwoods that are populated by mountain laurel and native azaleas that cling to the hillsides and bloom profusely in the spring. In the bottomland areas, you'll be hard pressed to think that you haven't been transplanted to Tennessee. In the upland areas, there are over 400 acres of young and mature loblolly and longleaf planted pines and three ponds ready-and-waiting for someone to cast a line from their banks. For hunters, there is a plentiful amount of deer and turkey, enhanced by a shared <sup>3</sup>/<sub>4</sub> mile boundary with Eglin Airforce Base and a 3 bedroom / 2 bath manufactured home to use as a base.

#### Special Attributes:

- 1 ½ mi. Blount Creek frontage
- Three ponds
- Rolling topography
- Valuable zoning
- Proximity to the Emerald Coast

Arnie Rogers, Licensed Real Estate Broker Verdura Realty, LLC • 227 East 6th Avenue • Tallahassee, FL 32303 Cell: 850.491.3288 • Email: arogers@verduraproperties.com www.VerduraProperties.com