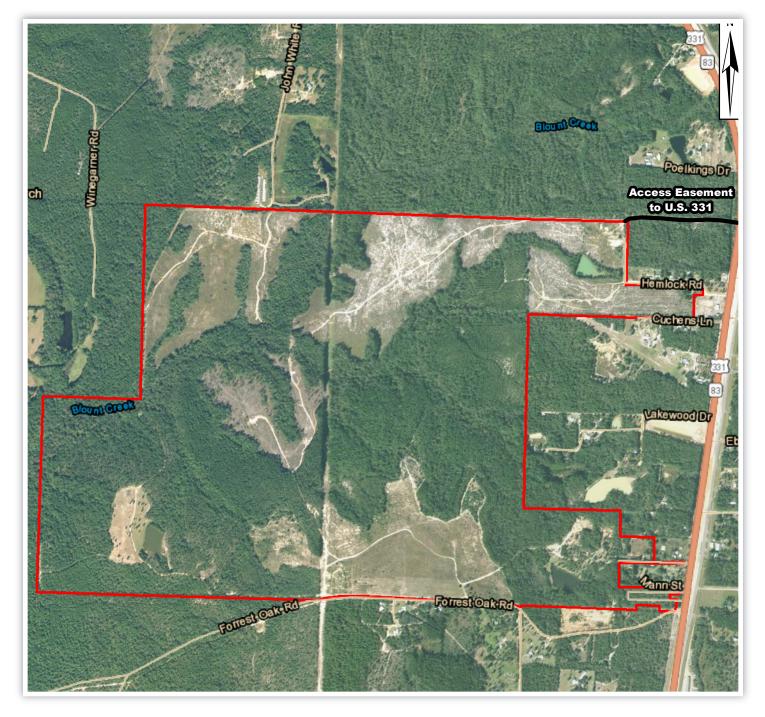

### **Aerial Map**

Arnie Rogers, Licensed Real Estate Broker Verdura Realty, LLC • 227 East 6th Avenue • Tallahassee, FL 32303 Cell: 850.491.3288 • Email: arogers@verduraproperties.com www.VerduraProperties.com

#### **Property Overview**

For many people not intimately familiar with Florida geography, a common mental image that is conjured up is one of a flat, sometimes uninspiring panorama. A visit to the 843-acre Walton Preserve with its rolling topography and diverse landscape quickly dispels such a notion. Crystalline Blount Creek traverses the property for 1 ½ miles through beautiful hardwoods that are populated by mountain laurel and native azaleas that cling to the hillsides and bloom profusely in the spring. In the bottomland areas, you'll be hard pressed to think that you haven't been transplanted to Tennessee. In the upland areas, there are over 400 acres of young and mature loblolly and longleaf planted pines and three ponds ready-and-waiting for someone to cast a line from their banks. For hunters, there is a plentiful amount of deer and turkey, enhanced by a shared <sup>3</sup>/<sub>4</sub> mile boundary with Eglin Airforce Base and a 3 bedroom / 2 bath manufactured home to use as a base.