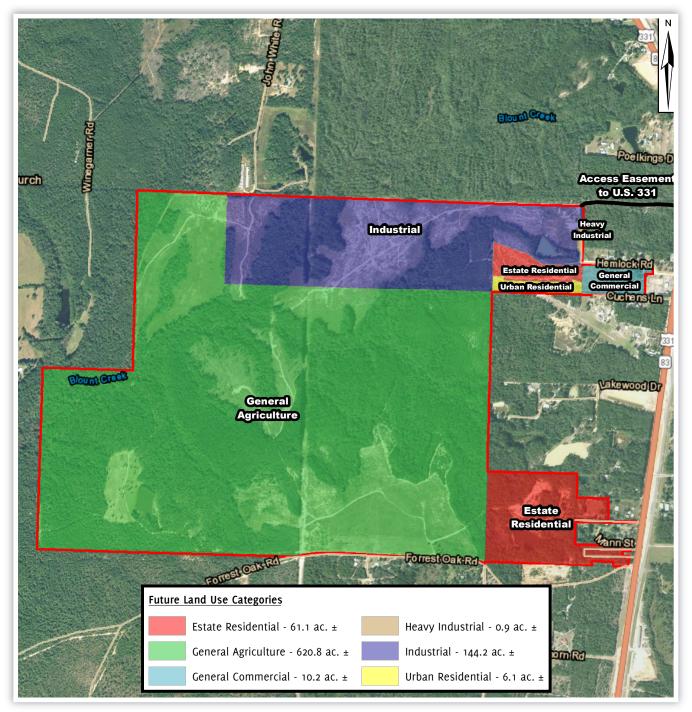

### **Future Land Use Map**

Arnie Rogers, Licensed Real Estate Broker Verdura Realty, LLC • 227 East 6th Avenue • Tallahassee, FL 32303 Cell: 850.491.3288 • Email: arogers@verduraproperties.com www.VerduraProperties.com

It's quite unusual for a recreational / timberland tract to be zoned for anything other than agriculture. Yet, due to its proximity to Interstate 10 and access to recently widened Highway 331, Walton Preserve has zoning on over 200 acres that provides higher-and-better use opportunities. These Future Land Use categories include Commercial, Industrial, Urban Residential and Estate Residential. The added value of these designations is clearly advantageous to an investor.