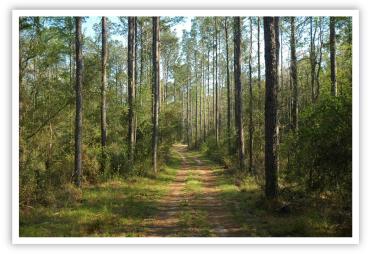

#### **Property Overview**

For many people not intimately familiar with Florida geography, a common mental image that is conjured up is one of a flat, sometimes uninspiring panorama. A visit to the 843-acre Walton Preserve with its rolling topography and diverse landscape quickly dispels such a notion. Crystalline Blount Creek traverses the property for 1 ½ miles through beautiful hardwoods that are populated by mountain laurel and native azaleas that cling to the hillsides and bloom profusely in the spring. In the bottomland areas, you'll be hard pressed to think that you haven't been transplanted to Tennessee. In the upland areas, there are over 400 acres of young and mature loblolly and longleaf planted pines and three ponds ready-and-waiting for someone to cast a line from their banks. For hunters, there is a plentiful amount of deer and turkey, enhanced by a shared <sup>3</sup>/<sub>4</sub> mile boundary with Eglin Airforce Base and a 3 bedroom / 2 bath manufactured home to use as a base.