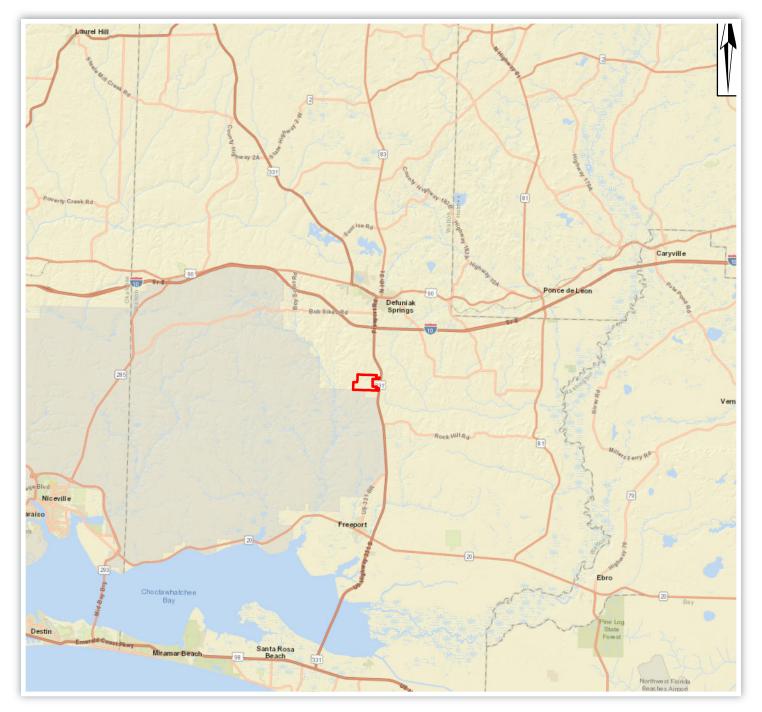

### **Location Map**

Arnie Rogers, Licensed Real Estate Broker Verdura Realty, LLC • 227 East 6th Avenue • Tallahassee, FL 32303 Cell: 850.491.3288 • Email: arogers@verduraproperties.com www.VerduraProperties.com

Strategically located just three miles south of the I-10 / Highway 331 interchange near Defuniak Springs (county seat of Walton County), Walton Preserve enjoys an excellent and accessible location. Highway 331 is an important artery that funnels traffic to the Gulf of Mexico's Emerald Coast less than 30 minutes to the south — communities there include Destin, Seaside, WaterColor, and WaterSound, among others. Although Walton Preserve will appeal to any astute investor looking for a large, well-located, contiguous property, this property would seem to be particularly well-suited to those residents living further south looking for a respite from the beach.