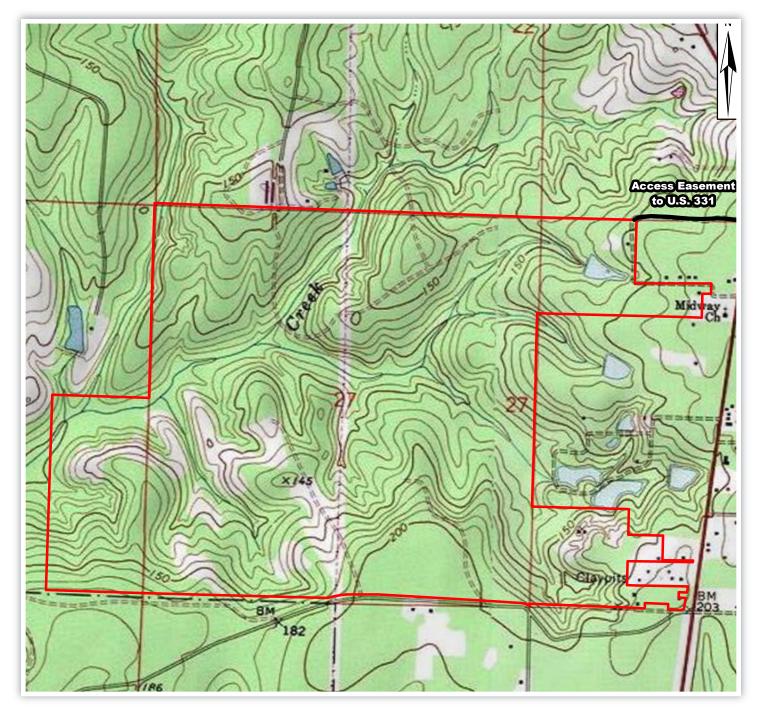

### Торо Мар

Arnie Rogers, Licensed Real Estate Broker Verdura Realty, LLC • 227 East 6th Avenue • Tallahassee, FL 32303 Cell: 850.491.3288 • Email: arogers@verduraproperties.com www.VerduraProperties.com

#### **Property Overview**

For many people not intimately familiar with Florida geography, a common mental image that is conjured up is one of a flat, sometimes uninspiring panorama. A visit to the 843-acre Walton Preserve with its rolling topography and diverse landscape quickly dispels such a notion. Crystalline Blount Creek traverses the property for 1 ½ miles through beautiful hardwoods that are populated by mountain laurel and native azaleas that cling to the hillsides and bloom profusely in the spring. In the bottomland areas, you'll be hard pressed to think that you haven't been transplanted to Tennessee. In the upland areas, there are over 400 acres of young and mature loblolly and longleaf planted pines and three ponds ready-and-waiting for someone to cast a line from their banks. For hunters, there is a plentiful amount of deer and turkey, enhanced by a shared <sup>3</sup>/<sub>4</sub> mile boundary with Eglin Airforce Base and a 3 bedroom / 2 bath manufactured home to use as a base.