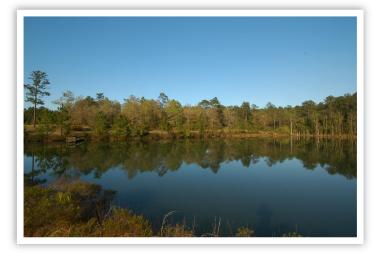

#### **Property Overview**

For many people not intimately familiar with Florida geography, a common mental image that is conjured up is one of a flat, sometimes uninspiring panorama. A visit to the 843-acre Walton Preserve with its rolling topography and diverse landscape quickly dispels such a notion. Crystalline Blount Creek traverses the property for 1 ½ miles through beautiful hardwoods that are populated by mountain laurel and native azaleas that cling to the hillsides and bloom profusely in the spring. In the bottomland areas, you'll be hard pressed to think that you haven't been transplanted to Tennessee. In the upland areas, there are over 400 acres of young and mature loblolly and longleaf planted pines and three ponds ready-and-waiting for someone to cast a line from their banks. For hunters, there is a plentiful amount of deer and turkey, enhanced by a shared <sup>3</sup>/<sub>4</sub> mile boundary with Eglin Airforce Base and a 3 bedroom / 2 bath manufactured home to use as a base.

#### Special Attributes:

- 1 ½ mi. Blount Creek frontage
- Three ponds
- Rolling topography
- Valuable zoning
- Proximity to the Emerald Coast

Arnie Rogers, Licensed Real Estate Broker Verdura Realty, LLC • 227 East 6th Avenue • Tallahassee, FL 32303 Cell: 850.491.3288 • Email: arogers@verduraproperties.com www.VerduraProperties.com